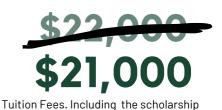

#### NEXT INTAKES 2024

12 February 2024 | 8 April 2024 | 13 May 2024 | 8 July 2024 | 12 August 2024 | 7 October 2024 | 11 November 2024

**\$10,500** Tuition Fees

<u>\$20,000</u> \$19,000

Tuition Fees. Including the scholarship